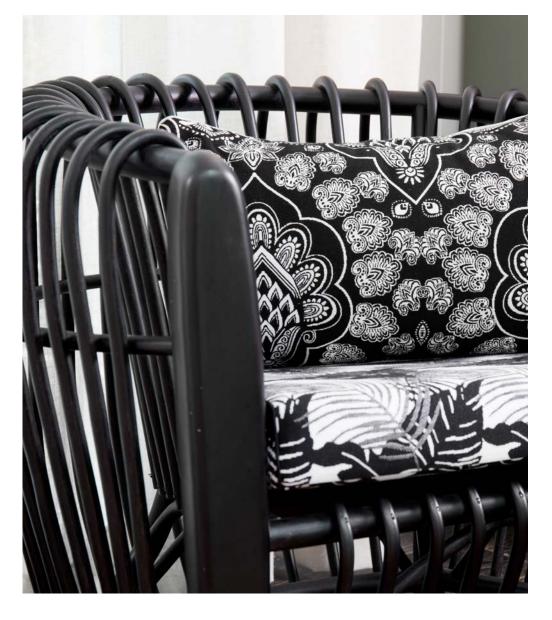

## CHARCOAL & BLACK

Classic and understated, charcoal and black accents will never date, and give your space symmetry and easy styling. Adding textures with patterns, prints and wovens help accessories stand out in an otherwise monochrome palette.