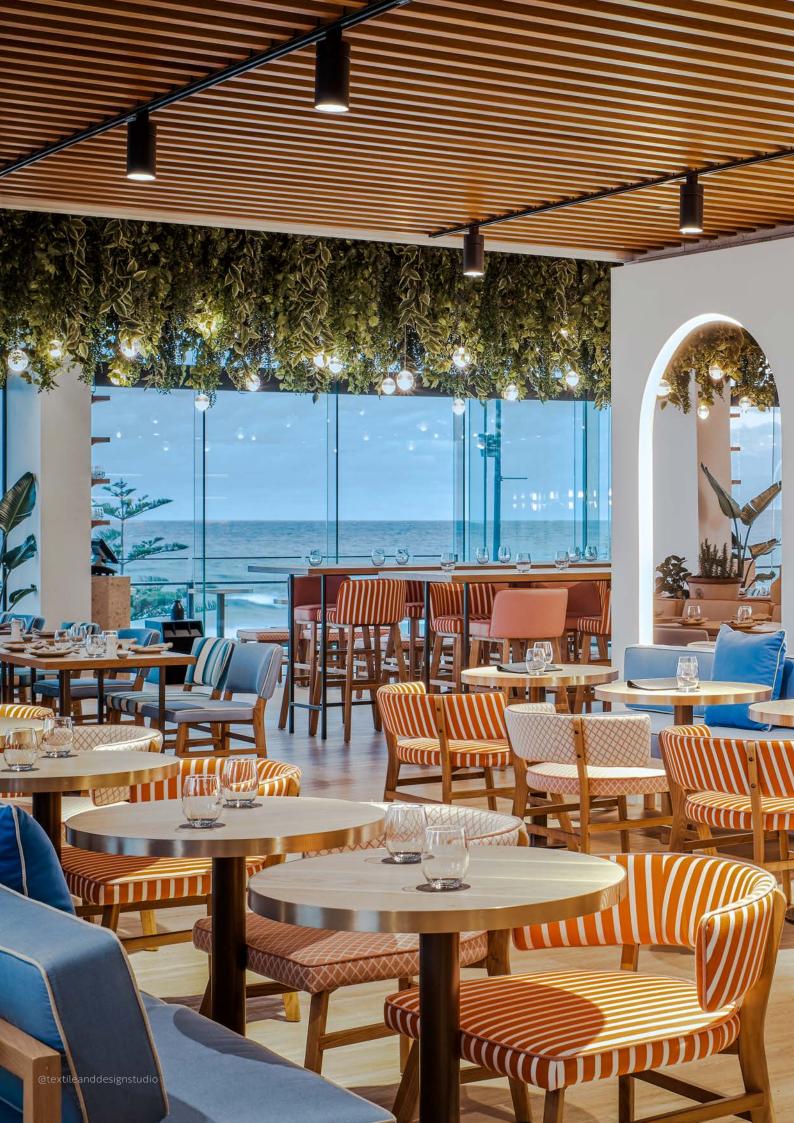

The **3Beaches Collection** is a versatile range of resort fabrics suitable for commercial, residential and marine applications. Each collection is inspired by Australian elements and offers a comprehensive range of both traditional and contemporary colours and designs.

Manufactured in a state of the art facility using premium Sunbrella yarn, the entire range has been engineered with performace characteristics that provide resistance to fading and degradation from both sunlight and chemical exposure. The collection is tactile yet durable, easy to care for, and offers a unique combination of performance and style.

#### **BLUE GREYS**

Soft, cool, and refreshing- blue greys evoke a sense of calm in a space- creating a serene, natural environment inspired by coastal living. Touches of light blues with grey undertones, add thoughtful colour to an otherwise neutral palette throughout an interior or exterior space.