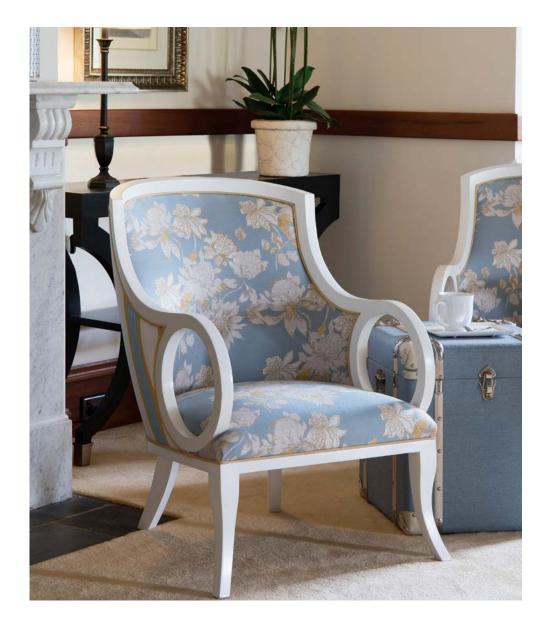

#### **BLUE GREYS**

Soft, cool, and refreshing- blue greys evoke a sense of calm in a space- creating a serene, natural environment inspired by coastal living. Touches of light blues with grey undertones, add thoughtful colour to an otherwise neutral palette throughout an interior or exterior space.