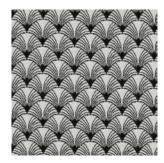

## CHARCOAL & BLACK

Classic and understated, charcoal and black accents will never date, and give your space symmetry and easy styling. Adding textures with patterns, prints and wovens help accessories stand out in an otherwise monochrome palette.