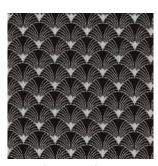

## CHARCOAL & BLACK

Classic and understated, charcoal and black accents will never date, and give your space symmetry and easy styling. Adding textures with patterns, prints and wovens help accessories stand out in an otherwise monochrome palette.