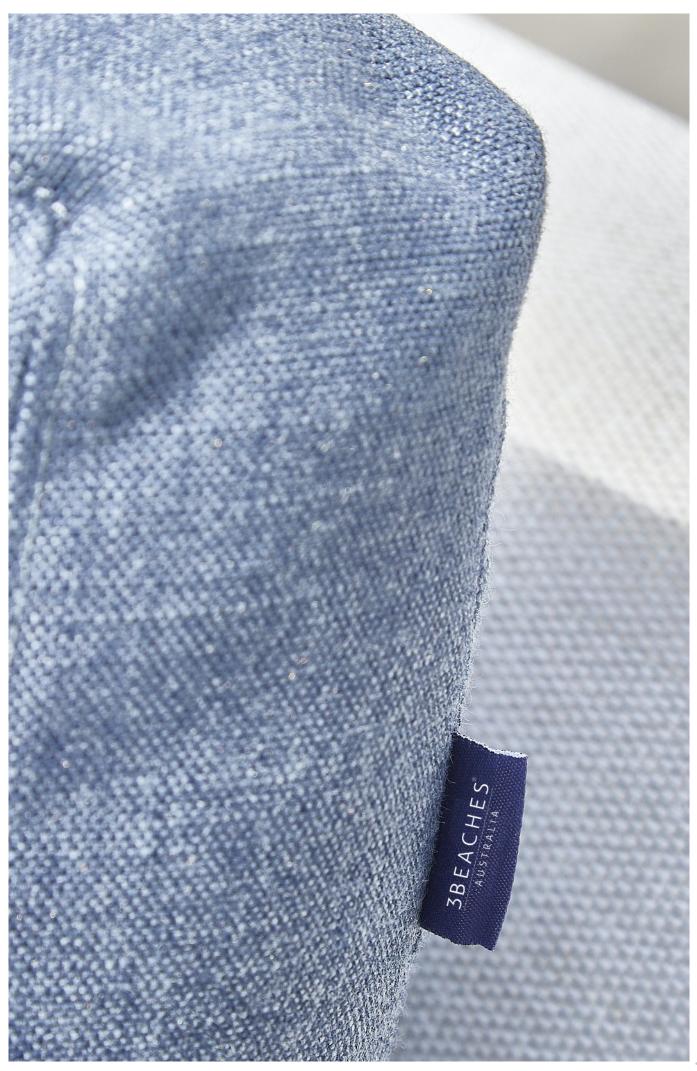

#### **BLUE & NAVY**

Deep blues and navy bring a classic feel to a space, while also creating a sense of calm and a relaxed environment. Add a little boldness to a light, airy pallette for a clean sensibility.