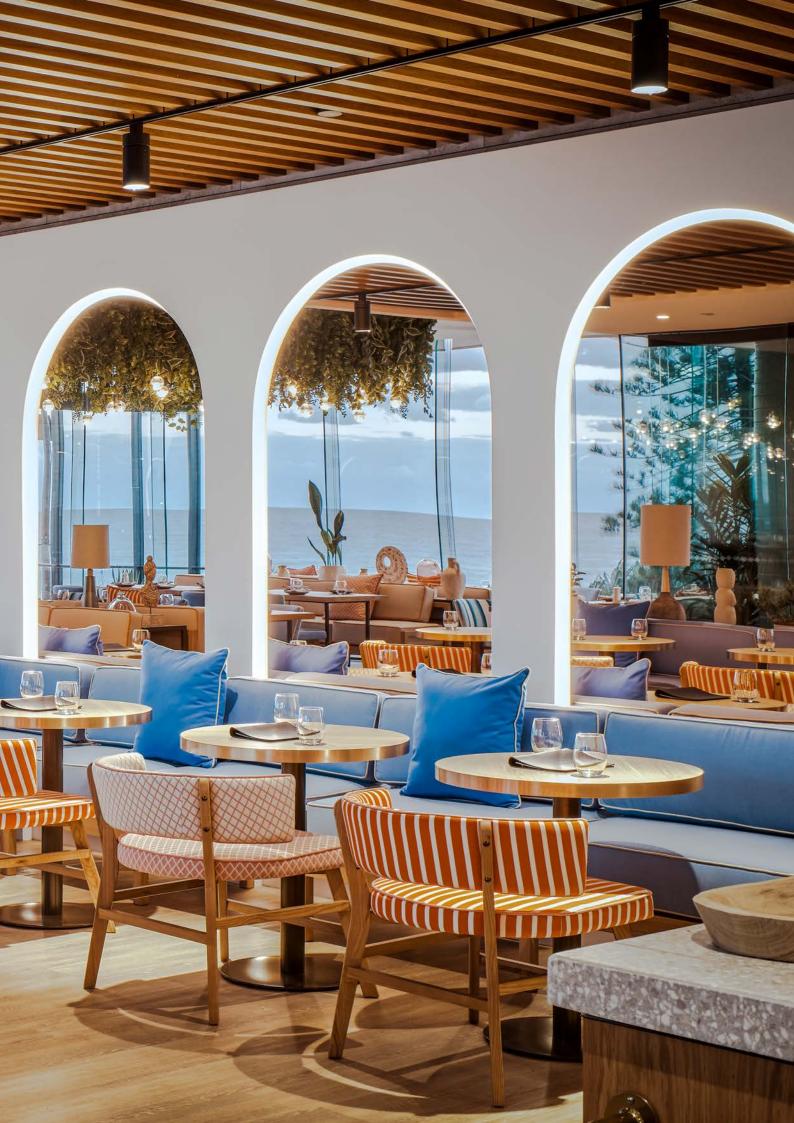

The **3Beaches Collection** is a versatile range of resort fabrics suitable for commercial, residential and marine applications. Each collection is inspired by Australian elements and offers a comprehensive range of both traditional and contemporary colours and designs.

Manufactured in a state of the art facility using premium Sunbrella yarn, the entire range has been engineered with performace characteristics that provide resistance to fading and degradation from both sunlight and chemical exposure. The collection is tactile yet durable, easy to care for, and offers a unique combination of performance and style.

#### **BLUE & NAVY**

Deep blues and navy bring a classic feel to a space, while also creating a sense of calm and a relaxed environment. Add a little boldness to a light, airy pallette for a clean sensibility.