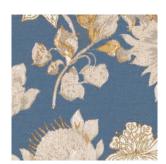

#### **BLUE & NAVY**

Deep blues and navy bring a classic feel to a space, while also creating a sense of calm and a relaxed environment. Add a little boldness to a light, airy pallette for a clean sensibility.