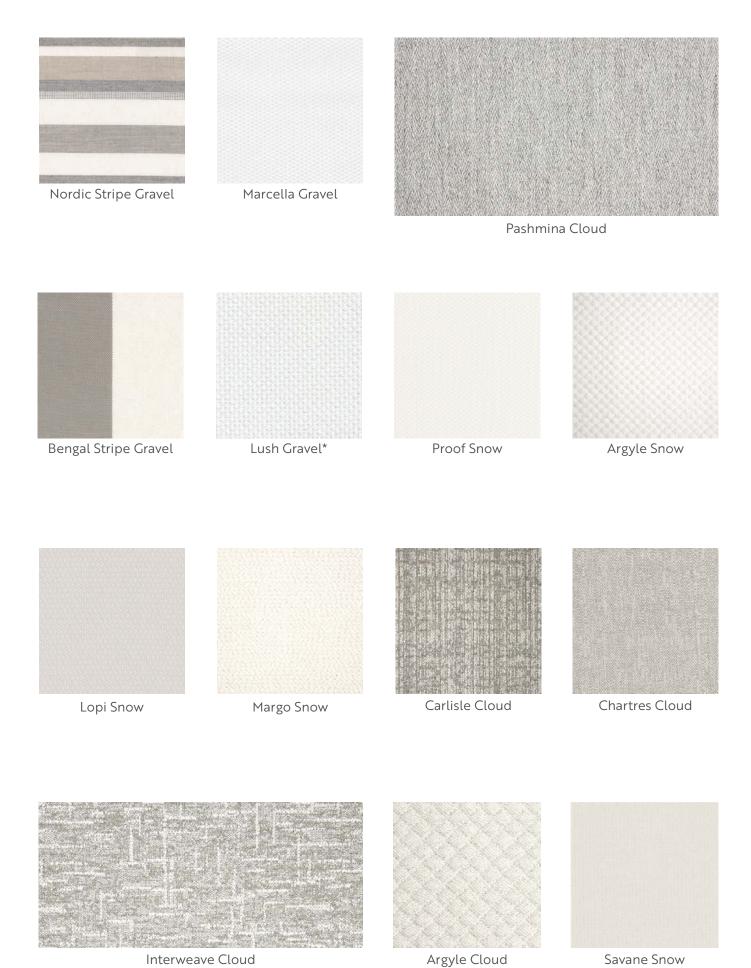

Water Resistant

UV & Fade Resistant

Chlorine Resistant & Bleach Cleanable

Mould & Mildew Resistant

3BEACHES® AUSTRALIA

Kindle Cloud

Stippled Triangle Cloud

Argyle Cloud

Linen Cloud

Feather Cloud

Agra Cloud Dark side

Agra Cloud Light side

Wisteria Cloud

Panthera Cloud

Zori Cloud

Odette Cloud

Posh Cloud

Travellers Palm Cloud

Terry Cloth Gravel\*