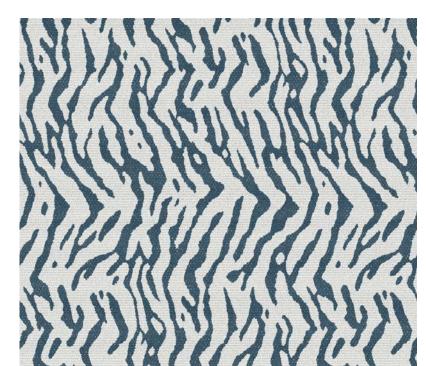

#### **BLUE & NAVY**

Deep blues and navy bring a classic feel to a space, while also creating a sense of calm and a relaxed environment. Add a little boldness to a light, airy pallette for a clean sensibility.