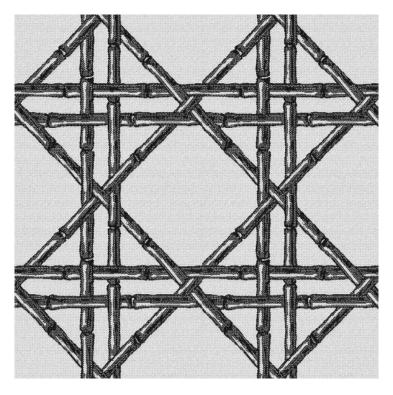

## Sabi Sands | Reign Classic

## **Product Summary**

Collection: Sabi Sands Fabric Name: Reign (I am Reversible) Colour Way: Classic Repeat: 13.79 cm x 14.22 cm Width: 54" / 137 cm Roll Length: 40 yd. roll (36.576 meters) Recommended Uses: Indoor & Outdoor Residential / Commercial / Drapery / Marine / Umbrellas / Upholstery SPECIAL NOTES Bleach cleanable; fade, mildew and water resistant - Subrella ] Tear Sheet\_Cleaning Instructions] Sunbrella Warranty]