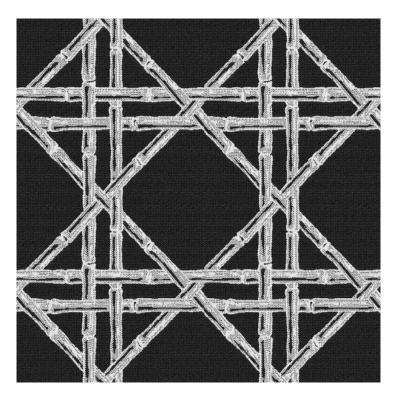

## Sabi Sands | Reign Classic

## **Product Summary**

Collection: Sabi Sands Fabric Name: Reign (I am Reversible) Colour Way: Classic Repeat: 13.79 cm x 14.22 cm Width: 54" / 137 cm Roll Length: 40 yd. roll (36.576 meters) Recommended Uses: Indoor & Outdoor Residential / Commercial / Drapery / Marine / Umbrellas / Upholstery SPECIAL NOTES Bleach cleanable; fade, mildew and water resistant - Subrella ] Tear Sheet\_Cleaning Instructions] Sunbrella Warranty]