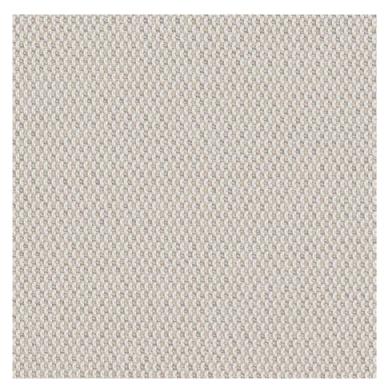

## Sabi Sands | Lopi Pumice

## **Product Summary**

Collection: Sabi Sands Fabric Name: Lopi Colour Way: Pumice Repeat: 0 cm x 0 cm Width: 55" / 140cm Roll Length: 27 yd. roll (24.6888 meters) Recommended Uses: Indoor & Outdoor Residential / Commercial / Drapery / Marine / Umbrellas / Upholstery SPECIAL NOTES Bleach cleanable; fade, mildew and water resistant - Subrella ] Tear Sheet\_Cleaning Instructions] Sunbrella Warranty]