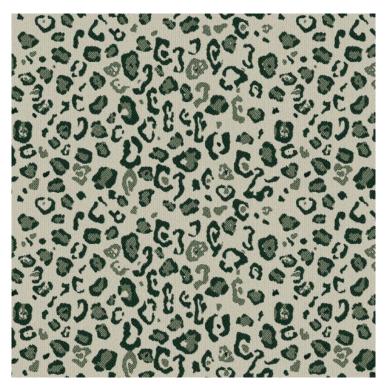

## Sabi Sands | Leopard Ivy

## **Product Summary**

Collection: Sabi Sands Fabric Name: Leopard Colour Way: Ivy Repeat: 35.56 cm x 26.416 cm Width: 54" / 137 cm Roll Length: 40 yd. roll (36.576 meters) Recommended Uses: Indoor & Outdoor Residential / Commercial / Drapery / Marine / Umbrellas / Upholstery SPECIAL NOTES Bleach cleanable; fade, mildew and water resistant. - Subrella ] Tear Sheet\_Cleaning Instructions] Sunbrella Warranty]